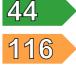

Buildings similar to this one could have ratings as follows:

If newly built

If typical of the existing stock