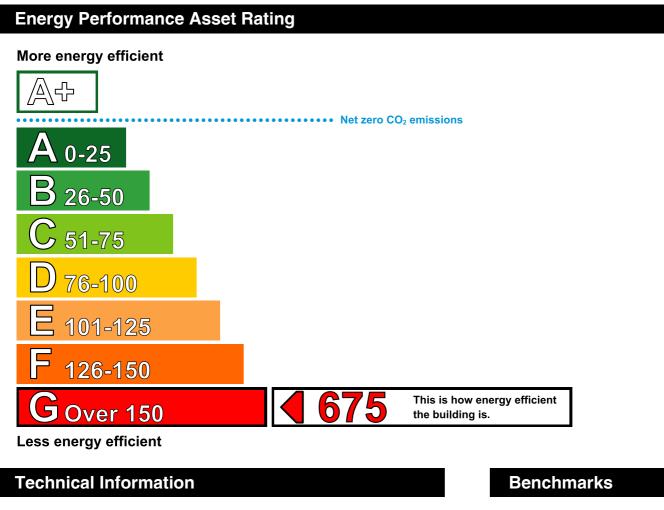

# **Energy Performance Certificate**

HM Government

Non-Domestic Building

UNIT 1 Court Farm Bow Wood Lane Upton Snodsbury WORCESTER WR7 4NQ **Certificate Reference Number:** 9234-3077-0675-0001-6221

This certificate shows the energy rating of this building. It indicates the energy efficiency of the building fabric and the heating, ventilation, cooling and lighting systems. The rating is compared to two benchmarks for this type of building: one appropriate for new buildings and one appropriate for existing buildings. There is more advice on how to interpret this information on the Government's website www.communities.gov.uk/epbd.

Main heating fuel:Grid Supplied ElectricityBuilding environment:Heating and Natural VentilationTotal useful floor area (m²):325Building complexity (NOS level):3Building emission rate (kgCO2/m²):822.29