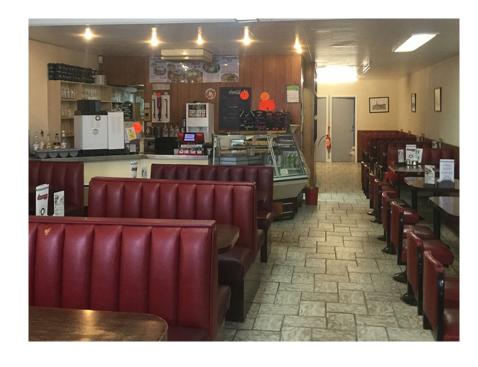

### **Accommodation**

A well signed fully glazed frontage with secured entrance to:

Open plan café

Menu boards

Front serving/payment counter

Product displays

Fridge

Ample dining tables & chairs