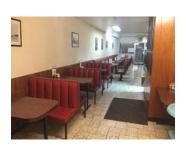

### **Accommodation**

A well signed fully glazed frontage with secured entrance to:

Open plan café

Menu boards

Front serving/payment counter

Product displays

Fridge

Ample dining tables & chairs

#### **EXTERNAL**

Outside seating area approximately 8 covers

Additional Information Fixtures and fittings included in sale