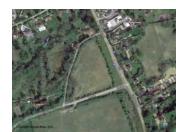

#### Location

This superb land opportunity is located near the junction between the single carriageway Eastbourne Road (A22) and Byers Lane, South Godstone, Surrey, England, RH7 6JX. Godstone Train Station is only 1.1 miles / 1.7km (2 minutes by car or 20 minutes walk) from the nearest point on the overall site to the station.

The site is adjacent to the proposed Blindley Heath Garden Village which, if approved, would comprise approximately 5000 homes.

NOTE: - Please check the corresponding map in the pictures attached to identify this particular plot. Any Land Registry Title Number in the pictures might not be the title number for this particular plot. The pictures are used for illustration and identification purposes only.