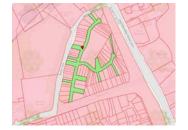

# 253 APPROXIMATE SIZE 176.51 SQM (1900 SQFT)

ASKING PRICE £47,500

The site is adjacent to the proposed Blindley Heath Garden Village which, if approved, would comprise approximately 5000 homes.

NOTE: - Please check the corresponding map in the pictures attached to identify this particular plot. Any Land Registry Title Number in the pictures might not be the title number for this particular plot. The pictures are used for illustration and identification purposes only.

#### Land

Online Business Sales are delighted to be instructed by our client who is offering for sale a number of plots of land. Each plot is referenced on the attached plan for ease of information and these particulars relate to one plot only. Other plots are available separately. Our client advises that each plot is to be sold with freehold title absolute (subject to contract) from The Land Registry and that the attached plan is for illustration purposes only.