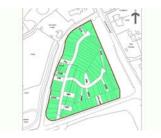

## Ref: 5101 - Land At Godstone - Plot 253

Byers Lane South Godstone Godstone Surrey RH9 8JH

- Land in plots for sale near London M25 (this listing is for one plot only) Plot 253
- Each plot being offered for sale is part of a larger area over two sites with a total area of approximately 19.37 acres (7.84 hectares). The two sites have been professionally divided into 319 plots and registered with The Land Registry. Over 280+ plots have already been sold.
- Superb location just south of the M25 London Orbital Motorway and East of the M23 Motorway
- The site is located at a junction with the Main A22 Eastbourne Road and Byers Lane
- Our client advises that plots will be sold on a freehold basis with title absolute (subject to contract).
- The site is adjacent to the proposed Blindley Heath Garden Village which, if approved, would comprise approximately 5000 homes
- The plots are being sold without planning permission
- Numerous plots available (different sizes and prices) please request separate sales particulars to see available plots

#### Land

Online Business Sales are delighted to be instructed by our client who is offering for sale a number of plots of land. Each plot is referenced on the attached plan for ease of information and these particulars relate to one plot only. Other plots are available separately. Our client advises that each plot is to be sold with freehold title absolute (subject to contract) from The Land Registry and that the attached plan is for illustration purposes only.