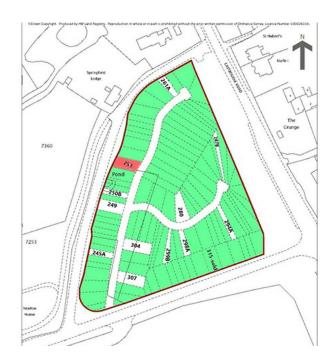

The site is adjacent to the proposed Blindley Heath Garden Village which, if approved, would comprise approximately 5000 homes.

NOTE: - Please check the corresponding map in the pictures attached to identify this particular plot. Any Land Registry Title Number in the pictures might not be the title number for this particular plot. The pictures are used for illustration and identification purposes only.

#### Land

Online Business Sales are delighted to be instructed by our client who is offering for sale a number of plots of land. Each plot is referenced on the attached plan for ease of information and these particulars relate to one plot only. Other plots are available separately. Our client advises that each plot is to be sold with freehold title absolute (subject to contract) from The Land Registry and that the attached plan is for illustration purposes only.