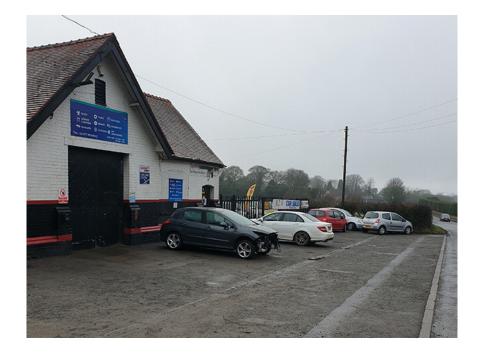

#### Location

This fantastic business opportunity is located on a main road approximately 4 miles from Nuneaton which is in Warwickshire. The business benefits from a highly visible and well signed premises and as such sees a high level of passing trade. The business is surrounded by open country side; a beautiful location. The business benefits from private and off road parking resulting in allowing customers easy access. With many residential properties within the area the business benefits from a regular stream of customers. Nuneaton has a great central location and is 3 miles from Bedworth, 4 miles from Hinckley and 6 miles from Coventry city centre. It's accessed by the A444 and is in close proximity to the M6, M69, M1 and M42 motorways making this a perfect and easily accessible location.

EXTERNAL
Private parking for 8 vehicles
Off road parking

Additional Information
Fixtures and fittings included in sale