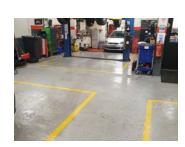

## **Accommodation**

Detached well signed garage, briefly comprising:

Front forecourt for approximately 8 vehicles Workshop/garage with roller shutter entrance Open plan area Pit Tool storage area Office area Ample tool storage Toilet facilities Staff area