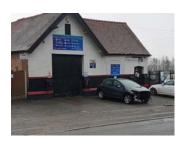

#### Location

This fantastic business opportunity is located on a main road approximately 4 miles from Nuneaton which is in Warwickshire. The business benefits from a highly visible and well signed premises and as such sees a high level of passing trade. The business is surrounded by open country side; a beautiful location. The business benefits from private and off road parking resulting in allowing customers easy access. With many residential properties within the area the business benefits from a regular stream of customers. Nuneaton has a great central location and is 3 miles from Bedworth, 4 miles from Hinckley and 6 miles from Coventry city centre. It's accessed by the A444 and is in close proximity to the M6, M69, M1 and M42 motorways making this a perfect and easily accessible location.

EXTERNAL
Private parking for 8 vehicles
Off road parking

Additional Information
Fixtures and fittings included in sale