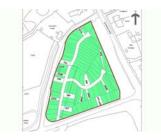

The site is adjacent to the proposed Blindley Heath Garden Village which, if approved, would comprise approximately 5000 homes.

NOTE: - Please check the corresponding map in the pictures attached to identify this particular plot. Any Land Registry Title Number in the pictures might not be the title number for this particular plot. The pictures are used for illustration and identification purposes only.

#### Land

Online Business Sales are delighted to be instructed by our client who is offering for sale a number of plots of land. Each plot is referenced on the attached plan for ease of information and these particulars relate to one plot only. Other plots are available separately. Our client advises that each plot is to be sold with freehold title absolute (subject to contract) from The Land Registry and that the attached plan is for illustration purposes only.