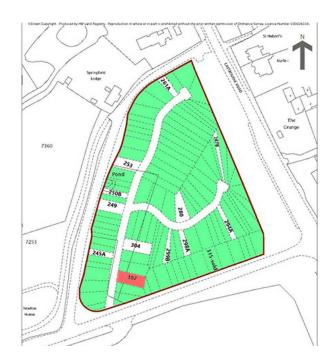

The site is adjacent to the proposed Blindley Heath Garden Village which, if approved, would comprise approximately 5000 homes.

NOTE: - Please check the corresponding map in the pictures attached to identify this particular plot. Any Land Registry Title Number in the pictures might not be the title number for this particular plot. The pictures are used for illustration and identification purposes only.

#### Land

Online Business Sales are delighted to be instructed by our client who is offering for sale a number of plots of land. Each plot is referenced on the attached plan for ease of information and these particulars relate to one plot only. Other plots are available separately. Our client advises that each plot is to be sold with freehold title absolute (subject to contract) from The Land Registry and that the attached plan is for illustration purposes only.