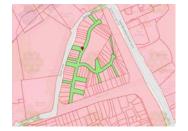

# Ref: 5105 - Land At Godstone - Plot 307

Byers Lane South Godstone Godstone Surrey RH9 8JH

- Land in plots for sale near London M25 (this listing is for one plot only) Plot 307
- Each plot being offered for sale is part of a larger area over two sites with a total area of approximately 19.37 acres (7.84 hectares). The two sites have been professionally divided into 319 plots and registered with The Land Registry. Over 280+ plots have already been sold.
- Superb location just south of the M25 London Orbital Motorway and East of the M23 Motorway
- The site is located at a junction with the Main A22 Eastbourne Road and Byers Lane
- Our client advises that plots will be sold on a freehold basis with title absolute (subject to contract).
- The site is adjacent to the proposed Blindley Heath Garden Village which, if approved, would comprise approximately 5000 homes
- The plots are being sold without planning permission
- Numerous plots available (different sizes and prices) please request separate sales particulars to see available plots

The site is adjacent to the proposed Blindley Heath Garden Village which, if approved, would comprise approximately 5000 homes.

NOTE: - Please check the corresponding map in the pictures attached to identify this particular plot. Any Land Registry Title Number in the pictures might not be the title number for this particular plot. The pictures are used for illustration and identification purposes only.

#### Land

Online Business Sales are delighted to be instructed by our client who is offering for sale a number of plots of land. Each plot is referenced on the attached plan for ease of information and these particulars relate to one plot only. Other plots are available separately. Our client advises that each plot is to be sold with freehold title absolute (subject to contract) from The Land Registry and that the attached plan is for illustration purposes only.