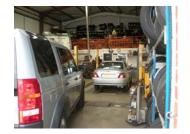

#### **Accommodation**

Large purpose built garage unit, briefly comprising:

GROUND FLOOR

Secure shutter door entrance(s)

Open plan workshop

MOT bay

3x ramps

3.5 ton compressor

Various tools/equipment

Office with seating area, desk, computer systems etc

Reception area

Toilet facilities

MEZZANINE FLOOR Storage space Tyre display

**EXTERNAL** 

Secure forecourt

Parking for approximately 20 vehicles