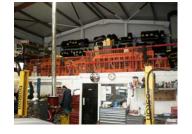

#### **Accommodation**

Large purpose built garage unit, briefly comprising:

GROUND FLOOR

Secure shutter door entrance(s)

Open plan workshop

MOT bay

3x ramps

3.5 ton compressor

Various tools/equipment

Office with seating area, desk, computer systems etc

Reception area

Toilet facilities

MEZZANINE FLOOR Storage space Tyre display

**EXTERNAL** 

Secure forecourt

Parking for approximately 20 vehicles