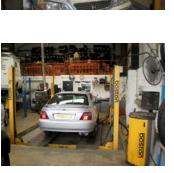

#### **Accommodation**

Large purpose built garage unit, briefly comprising:

GROUND FLOOR

Secure shutter door entrance(s)

Open plan workshop

MOT bay

3x ramps

3.5 ton compressor

Various tools/equipment

Office with seating area, desk, computer systems etc

Reception area

Toilet facilities

MEZZANINE FLOOR Storage space Tyre display

**EXTERNAL** 

Secure forecourt

Parking for approximately 20 vehicles