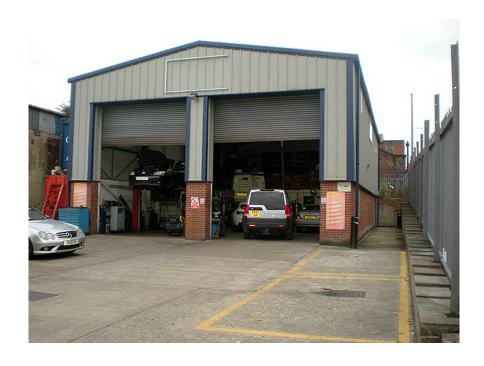

#### **Accommodation**

Large purpose built garage unit, briefly comprising:

GROUND FLOOR

Secure shutter door entrance(s)

Open plan workshop

MOT bay

3x ramps

3.5 ton compressor

Various tools/equipment

Office with seating area, desk, computer systems etc

Reception area

Toilet facilities

MEZZANINE FLOOR Storage space Tyre display

**EXTERNAL** 

Secure forecourt

Parking for approximately 20 vehicles