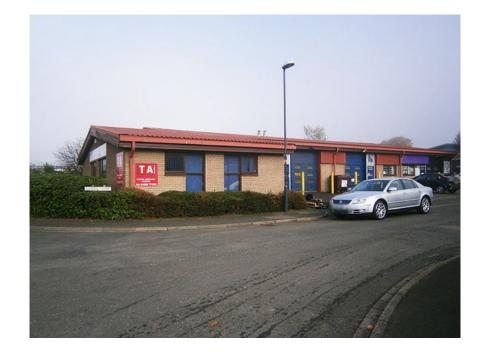

#### Location

This superb engineering business is located in the affluent market town and civil parish of Northallerton in the Hambleton of North Yorkshire. It is situated on a busy trading estate surrounded by complementary businesses and parking facilities which are all beneficial for the business as it derives much of its trade. Northallerton is popular with tourists who visit the many attractions and leisure facilities in and around the town. The near by towns and villages include Brompton, Ainderby and Kirby Sigston which are all within close proximity. The town is easily reached through the A1(M) leading to the A684 giving easy access to tourists and visitors.

#### **Accommodation**

Well presented and well signed commercial unit, briefly comprising:

**GROUND FLOOR** 

Secure entrance leading to:

Open plan work shop

Workbenches

Machinery

Shelving

Tool stands

Office area

Fully fitted kitchen

Toilet facilities

**EXTERNAL** 

Parking facilities