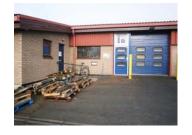

#### Location

This superb engineering business is located in the affluent market town and civil parish of Northallerton in the Hambleton of North Yorkshire. It is situated on a busy trading estate surrounded by complementary businesses and parking facilities which are all beneficial for the business as it derives much of its trade. Northallerton is popular with tourists who visit the many attractions and leisure facilities in and around the town. The near by towns and villages include Brompton, Ainderby and Kirby Sigston which are all within close proximity. The town is easily reached through the A1(M) leading to the A684 giving easy access to tourists and visitors.

#### **Accommodation**

Well presented and well signed commercial unit, briefly comprising:

**GROUND FLOOR** 

Secure entrance leading to:

Open plan work shop

Workbenches

Machinery

Shelving

Tool stands

Office area

Fully fitted kitchen

Toilet facilities

**EXTERNAL** 

Parking facilities