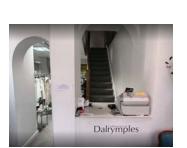

#### FIRST FLOOR -

Originally a 3 x bedroom flat briefly comprising:

Lounge Bathroom Kitchen Small Office

Currently used as:

Office

Storage room

Alterations and repairs room