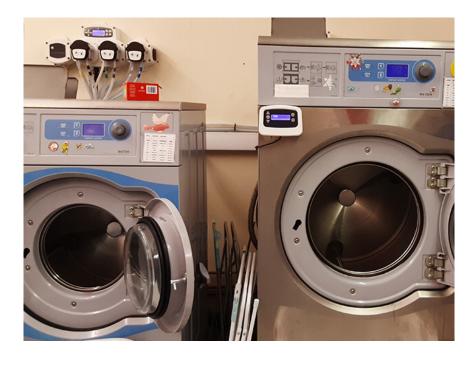

## **Accommodation**

Highly visible well signed premises briefly comprising:

GROUND FLOOR
Fully equipped for trade
3 x washing machines
2 x steam irons
Roller iron
2 x dryers
Boiler