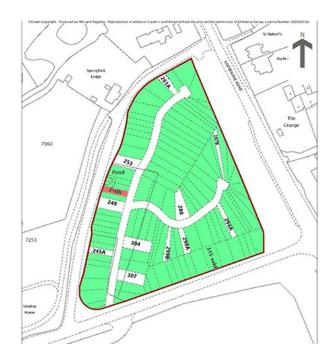

Ref: 5102 - Land At Godstone - Plot 250B

Byers Lane South Godstone Godstone Surrey RH9 8JH

- Land in plots for sale near London M25 (this listing is for one plot only) Plot 250B
- Each plot being offered for sale is part of a larger area over two sites with a total area of approximately 19.37 acres (7.84 hectares). The two sites have been professionally divided into 319 plots and registered with The Land Registry. Over 280+ plots have already been sold.
- Superb location just south of the M25 London Orbital Motorway and East of the M23 Motorway
- The site is located at a junction with the Main A22 Eastbourne Road and Byers Lane
- Our client advises that plots will be sold on a freehold basis with title absolute (subject to contract).
- The site is adjacent to the proposed Blindley Heath Garden Village which, if approved, would comprise approximately 5000 homes
- The plots are being sold without planning permission
- Numerous plots available (different sizes and prices) please request separate sales particulars to see available plots

The site is adjacent to the proposed Blindley Heath Garden Village which, if approved, would comprise approximately 5000 homes.

NOTE: - Please check the corresponding map in the pictures attached to identify this particular plot. Any Land Registry Title Number in the pictures might not be the title number for this particular plot. The pictures are used for illustration and identification purposes only.

## Land

Online Business Sales are delighted to be instructed by our client who is offering for sale a number of plots of land. Each plot is referenced on the attached plan for ease of information and these particulars relate to one plot only. Other plots are available separately. Our client advises that each plot is to be sold with freehold title absolute (subject to contract) from The Land Registry and that the attached plan is for illustration purposes only.