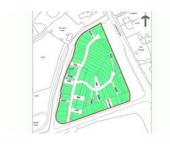

The site is adjacent to the proposed Blindley Heath Garden Village which, if approved, would comprise approximately 5000 homes.

NOTE: - Please check the corresponding map in the pictures attached to identify this particular plot. Any Land Registry Title Number in the pictures might not be the title number for this particular plot. The pictures are used for illustration and identification purposes only.

## Land

Online Business Sales are delighted to be instructed by our client who is offering for sale a number of plots of land. Each plot is referenced on the attached plan for ease of information and these particulars relate to one plot only. Other plots are available separately. Our client advises that each plot is to be sold with freehold title absolute (subject to contract) from The Land Registry and that the attached plan is for illustration purposes only.