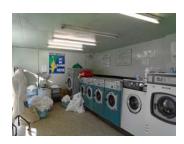

## **Accommodation**

End of terrace retail premises
Double fronted with central entrance and large, flanking
galzed display windows
Open plan area with laundry machines
Rear area for storage and linen press work
Fully fitted and equipped to suit trade
All fixtures and fittings will be included in the sale