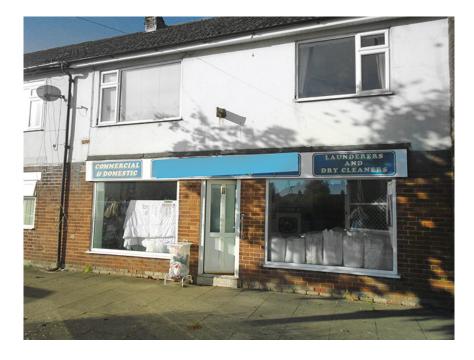

## Location

The business is located in the popular market town of Garstang, which is in Lancashire. The business operates from a unit situated on a parade of shops amongst complementary businesses and is surrounded by a large number of residential properties from which the business drawers the majority of its trade. The premises are highly visible and boast ample off road parking which is a massive convenience to service users. Garstang is an old market town and civil parish within the Wyre borough of Lancashire, England. It is 10 miles north of the city of Preston and the same distance south of Lancaster. he M6 and M55 are just a short distance away, providing excellent links to the national motorway network.

## **Accommodation**

End of terrace retail premises
Double fronted with central entrance and large, flanking
galzed display windows
Open plan area with laundry machines
Rear area for storage and linen press work
Fully fitted and equipped to suit trade
All fixtures and fittings will be included in the sale