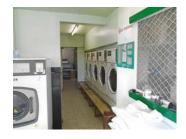

## **Accommodation**

End of terrace retail premises
Double fronted with central entrance and large, flanking
galzed display windows
Open plan area with laundry machines
Rear area for storage and linen press work
Fully fitted and equipped to suit trade
All fixtures and fittings will be included in the sale