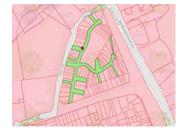

The site is adjacent to the proposed Blindley Heath Garden Village which, if approved, would comprise approximately 5000 homes.

NOTE: - Please check the corresponding map in the pictures attached to identify this particular plot. Any Land Registry Title Number in the pictures might not be the title number for this particular plot. The pictures are used for illustration and identification purposes only.

### Land

Online Business Sales are delighted to be instructed by our client who is offering for sale a number of plots of land. Each plot is referenced on the attached plan for ease of information and these particulars relate to one plot only. Other plots are available separately. Our client advises that each plot is to be sold with freehold title absolute (subject to contract) from The Land Registry and that the attached plan is for illustration purposes only.