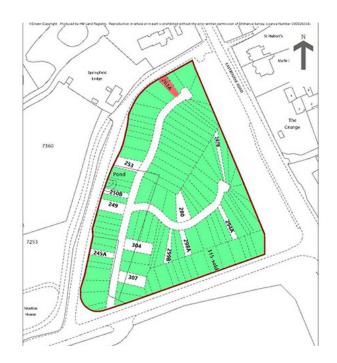

The site is adjacent to the proposed Blindley Heath Garden Village which, if approved, would comprise approximately 5000 homes.

NOTE: - Please check the corresponding map in the pictures attached to identify this particular plot. Any Land Registry Title Number in the pictures might not be the title number for this particular plot. The pictures are used for illustration and identification purposes only.

### Land

Online Business Sales are delighted to be instructed by our client who is offering for sale a number of plots of land. Each plot is referenced on the attached plan for ease of information and these particulars relate to one plot only. Other plots are available separately. Our client advises that each plot is to be sold with freehold title absolute (subject to contract) from The Land Registry and that the attached plan is for illustration purposes only.