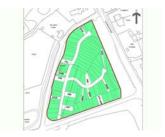

The site is adjacent to the proposed Blindley Heath Garden Village which, if approved, would comprise approximately 5000 homes.

NOTE: - Please check the corresponding map in the pictures attached to identify this particular plot. Any Land Registry Title Number in the pictures might not be the title number for this particular plot. The pictures are used for illustration and identification purposes only.

### Land

Online Business Sales are delighted to be instructed by our client who is offering for sale a number of plots of land. Each plot is referenced on the attached plan for ease of information and these particulars relate to one plot only. Other plots are available separately. Our client advises that each plot is to be sold with freehold title absolute (subject to contract) from The Land Registry and that the attached plan is for illustration purposes only.