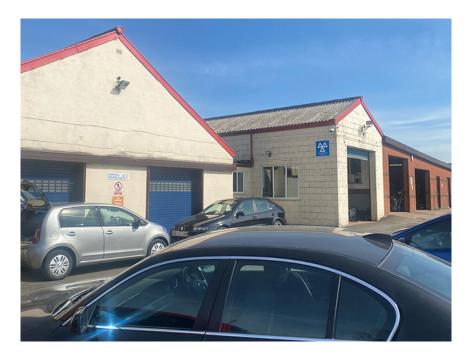

### Location

This superb garage services business is situated in the parish of Ramsgreave, just outside the town of Blackburn, Lancashire. The business is located just off a main road, close to both residential and commercial properties, providing ample opportunity for good passing trade, as well as a solid customer base. The area boasts good transport links, with Blackburn town centre being within a 10 minute drive and the M65 motorway just a 15 minute drive away, providing access to the UK motorway network. Our client advises that there is currently lots of new development being carried out in the area which could potentially lead to an influx of new customers and income streams.

### Accommodation

A sizeable, well signed premises, well equipped for trade throughout briefly comprising:

GROUND FLOOR Office Open plan workshop 4 Ramps 1 pit 2 work stations Compressor MOT Station

EXTERNAL Off-road parking available