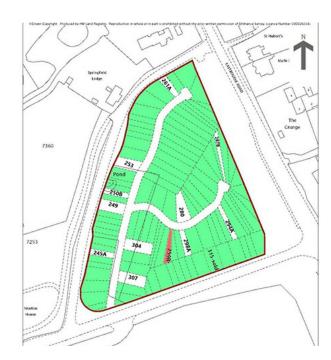

The site is adjacent to the proposed Blindley Heath Garden Village which, if approved, would comprise approximately 5000 homes.

NOTE: - Please check the corresponding map in the pictures attached to identify this particular plot. Any Land Registry Title Number in the pictures might not be the title number for this particular plot. The pictures are used for illustration and identification purposes only.

## Land

Online Business Sales are delighted to be instructed by our client who is offering for sale a number of plots of land. Each plot is referenced on the attached plan for ease of information and these particulars relate to one plot only. Other plots are available separately. Our client advises that each plot is to be sold with freehold title absolute (subject to contract) from The Land Registry and that the attached plan is for illustration purposes only.