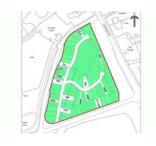

The site is adjacent to the proposed Blindley Heath Garden Village which, if approved, would comprise approximately 5000 homes.

NOTE: - Please check the corresponding map in the pictures attached to identify this particular plot. Any Land Registry Title Number in the pictures might not be the title number for this particular plot. The pictures are used for illustration and identification purposes only.

## Land

Online Business Sales are delighted to be instructed by our client who is offering for sale a number of plots of land. Each plot is referenced on the attached plan for ease of information and these particulars relate to one plot only. Other plots are available separately. Our client advises that each plot is to be sold with freehold title absolute (subject to contract) from The Land Registry and that the attached plan is for illustration purposes only.