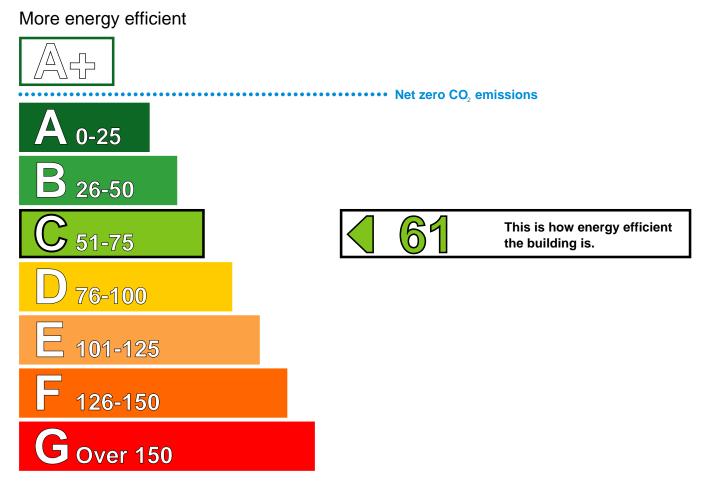

This certificate shows the energy rating of this building. It indicates the energy efficiency of the building fabric and the heating, ventilation, cooling and lighting systems. The rating is compared to two benchmarks for this type of building: one appropriate for new buildings and one appropriate for existing buildings. There is more advice on how to interpret this information on the Government's website www.communities.gov.uk/epbd.

# Energy Performance Asset Rating

Less energy efficient

#### **Benchmarks**

33

87

Buildings similar to this one could have ratings as follows:

If newly built

If typical of the

it typical of the existing stock