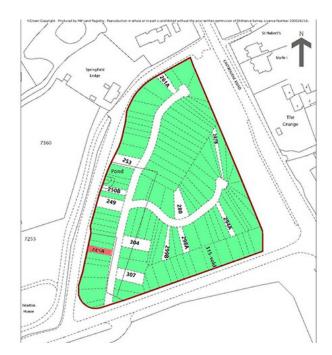

Ref: 5104 - Land At Godstone - Plot 245A

Byers Lane South Godstone Godstone Surrey RH9 8JH

- Land in plots for sale near London M25 (this listing is for one plot only) Plot 245A
- Each plot being offered for sale is part of a larger area over two sites with a total area of approximately 19.37 acres (7.84 hectares). The two sites have been professionally divided into 319 plots and registered with The Land Registry. Over 280+ plots have already been sold.
- Superb location just south of the M25 London Orbital Motorway and East of the M23 Motorway
- The site is located at a junction with the Main A22 Eastbourne Road and Byers Lane
- Our client advises that plots will be sold on a freehold basis with title absolute (subject to contract).
- The site is adjacent to the proposed Blindley Heath Garden
  Village which, if approved, would comprise approximately 5000 homes
- The plots are being sold without planning permission
- Numerous plots available (different sizes and prices) please request separate sales particulars to see available plots

The site is adjacent to the proposed Blindley Heath Garden Village which, if approved, would comprise approximately 5000 homes.

NOTE: - Please check the corresponding map in the pictures attached to identify this particular plot. Any Land Registry Title Number in the pictures might not be the title number for this particular plot. The pictures are used for illustration and identification purposes only.

## Land

Online Business Sales are delighted to be instructed by our client who is offering for sale a number of plots of land. Each plot is referenced on the attached plan for ease of information and these particulars relate to one plot only. Other plots are available separately. Our client advises that each plot is to be sold with freehold title absolute (subject to contract) from The Land Registry and that the attached plan is for illustration purposes only.