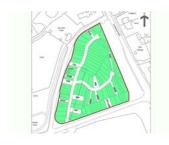

The site is adjacent to the proposed Blindley Heath Garden Village which, if approved, would comprise approximately 5000 homes.

NOTE: - Please check the corresponding map in the pictures attached to identify this particular plot. Any Land Registry Title Number in the pictures might not be the title number for this particular plot. The pictures are used for illustration and identification purposes only.

## Land

Online Business Sales are delighted to be instructed by our client who is offering for sale a number of plots of land. Each plot is referenced on the attached plan for ease of information and these particulars relate to one plot only. Other plots are available separately. Our client advises that each plot is to be sold with freehold title absolute (subject to contract) from The Land Registry and that the attached plan is for illustration purposes only.