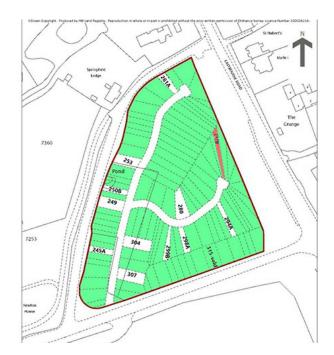

Ref: 5095 - Land At Godstone - Plot 287B

Byers Lane South Godstone Godstone Surrey RH9 8JH

- Land in plots for sale near London M25 (this listing is for one plot only) Plot 287B
- Each plot being offered for sale is part of a larger area over two sites with a total area of approximately 19.37 acres (7.84 hectares). The two sites have been professionally divided into 319 plots and registered with The Land Registry. Over 280+ plots have already been sold.
- Superb location just south of the M25 London Orbital Motorway and East of the M23 Motorway
- The site is located at a junction with the Main A22 Eastbourne Road and Byers Lane
- Our client advises that plots will be sold on a freehold basis with title absolute (subject to contract).
- The site is adjacent to the proposed Blindley Heath Garden
  Village which, if approved, would comprise approximately 5000 homes
- The plots are being sold without planning permission
- Numerous plots available (different sizes and prices) please request separate sales particulars to see available plots

The site is adjacent to the proposed Blindley Heath Garden Village which, if approved, would comprise approximately 5000 homes.

NOTE: - Please check the corresponding map in the pictures attached to identify this particular plot. Any Land Registry Title Number in the pictures might not be the title number for this particular plot. The pictures are used for illustration and identification purposes only.

## Land

Online Business Sales are delighted to be instructed by our client who is offering for sale a number of plots of land. Each plot is referenced on the attached plan for ease of information and these particulars relate to one plot only. Other plots are available separately. Our client advises that each plot is to be sold with freehold title absolute (subject to contract) from The Land Registry and that the attached plan is for illustration purposes only.