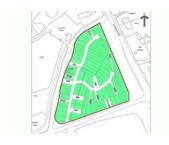

The site is adjacent to the proposed Blindley Heath Garden Village which, if approved, would comprise approximately 5000 homes.

NOTE: - Please check the corresponding map in the pictures attached to identify this particular plot. Any Land Registry Title Number in the pictures might not be the title number for this particular plot. The pictures are used for illustration and identification purposes only.