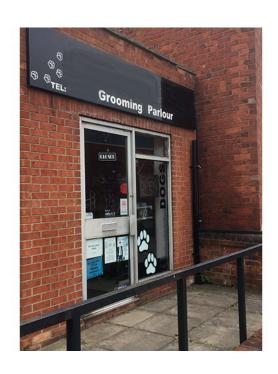

#### Location

This well presented dog grooming salon enjoys an elevated and highly visible location on a major through road in the town of Kimberley which lies 6 miles northwest of Nottingham. The premises sit at the end of a small parade of shops opposite a popular retail park, which has national chains like Gregg's bakery and a Sainsbury's superstore which customers to the area. Nottingham has become a hugely popular business and residential location due to its excellent central shopping facilities, good quality University, fine schools, hospitals, affordable housing and historic attractions. There are many popular neighbouring areas such as Derby, Leicester and Chesterfield which are all within a short drive. Accessing the area is very easy via the M1 motorway.