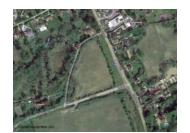

#### Location

This superb land opportunity is located near the junction between the single carriageway Eastbourne Road (A22) and Byers Lane, South Godstone, Surrey, England, RH7 6JX. Godstone Train Station is only 1.1 miles / 1.7km (2 minutes by car or 20 minutes walk) from the nearest point on the overall site to the station.

The site is adjacent to the proposed Blindley Heath Garden Village which, if approved, would comprise approximately 5000 homes.

NOTE: - Please check the corresponding map in the pictures attached to identify this particular plot. Any Land Registry Title Number in the pictures might not be the title number for this particular plot. The pictures are used for illustration and identification purposes only.