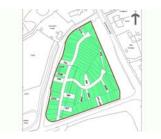

#### Land

Online Business Sales are delighted to be instructed by our client who is offering for sale a number of plots of land. Each plot is referenced on the attached plan for ease of information and these particulars relate to one plot only. Other plots are available separately. Our client advises that each plot is to be sold with freehold title absolute (subject to contract) from The Land Registry and that the attached plan is for illustration purposes only.

The site is adjacent to the proposed Blindley Heath Garden Village which, if approved, would comprise approximately 5000 homes.

NOTE: - Please check the corresponding map in the pictures attached to identify this particular plot. Any Land Registry Title Number in the pictures might not be the title number for this particular plot. The pictures are used for illustration and identification purposes only.