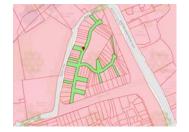

# 294A APPROXIMATE SIZE 109.44 SQM (1178 SQFT)

ASKING PRICE £29,450

The site is adjacent to the proposed Blindley Heath Garden Village which, if approved, would comprise approximately 5000 homes.

NOTE: - Please check the corresponding map in the pictures attached to identify this particular plot. Any Land Registry Title Number in the pictures might not be the title number for this particular plot. The pictures are used for illustration and identification purposes only.