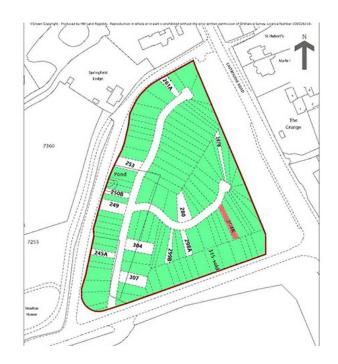

The site is adjacent to the proposed Blindley Heath Garden Village which, if approved, would comprise approximately 5000 homes.

NOTE: - Please check the corresponding map in the pictures attached to identify this particular plot. Any Land Registry Title Number in the pictures might not be the title number for this particular plot. The pictures are used for illustration and identification purposes only.

#### Land

Online Business Sales are delighted to be instructed by our client who is offering for sale a number of plots of land. Each plot is referenced on the attached plan for ease of information and these particulars relate to one plot only. Other plots are available separately. Our client advises that each plot is to be sold with freehold title absolute (subject to contract) from The Land Registry and that the attached plan is for illustration purposes only.