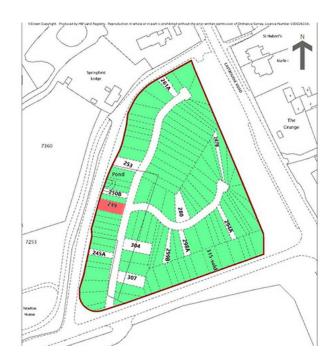

The site is adjacent to the proposed Blindley Heath Garden Village which, if approved, would comprise approximately 5000 homes.

NOTE: - Please check the corresponding map in the pictures attached to identify this particular plot. Any Land Registry Title Number in the pictures might not be the title number for this particular plot. The pictures are used for illustration and identification purposes only.

#### Land

Online Business Sales are delighted to be instructed by our client who is offering for sale a number of plots of land. Each plot is referenced on the attached plan for ease of information and these particulars relate to one plot only. Other plots are available separately. Our client advises that each plot is to be sold with freehold title absolute (subject to contract) from The Land Registry and that the attached plan is for illustration purposes only.