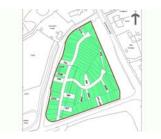

The site is adjacent to the proposed Blindley Heath Garden Village which, if approved, would comprise approximately 5000 homes.

NOTE: - Please check the corresponding map in the pictures attached to identify this particular plot. Any Land Registry Title Number in the pictures might not be the title number for this particular plot. The pictures are used for illustration and identification purposes only.

#### Land

Online Business Sales are delighted to be instructed by our client who is offering for sale a number of plots of land. Each plot is referenced on the attached plan for ease of information and these particulars relate to one plot only. Other plots are available separately. Our client advises that each plot is to be sold with freehold title absolute (subject to contract) from The Land Registry and that the attached plan is for illustration purposes only.