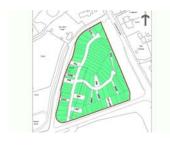

Ref: 5097 - Land At Godstone - Plot 298A

Byers Lane South Godstone Godstone Surrey RH9 8JH

- Land in plots for sale near London M25 (this listing is for one plot only) Plot 298A
- Each plot being offered for sale is part of a larger area over two sites with a total area of approximately 19.37 acres (7.84 hectares). The two sites have been professionally divided into 319 plots and registered with The Land Registry. Over 280+ plots have already been sold.
- Superb location just south of the M25 London Orbital Motorway and East of the M23 Motorway
- The site is located at a junction with the Main A22 Eastbourne Road and Byers Lane
- Our client advises that plots will be sold on a freehold basis with title absolute (subject to contract).
- The site is adjacent to the proposed Blindley Heath Garden Village which, if approved, would comprise approximately 5000 homes
- The plots are being sold without planning permission
- Numerous plots available (different sizes and prices) please request separate sales particulars to see available plots

The site is adjacent to the proposed Blindley Heath Garden Village which, if approved, would comprise approximately 5000 homes.

NOTE: - Please check the corresponding map in the pictures attached to identify this particular plot. Any Land Registry Title Number in the pictures might not be the title number for this particular plot. The pictures are used for illustration and identification purposes only.