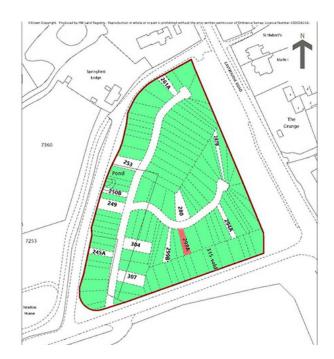

Ref: 5097 - Land At Godstone - Plot 298A

Byers Lane South Godstone Godstone Surrey RH9 8JH

- Land in plots for sale near London M25 (this listing is for one plot only) Plot 298A
- Each plot being offered for sale is part of a larger area over two sites with a total area of approximately 19.37 acres (7.84 hectares). The two sites have been professionally divided into 319 plots and registered with The Land Registry. Over 280+ plots have already been sold.
- Superb location just south of the M25 London Orbital Motorway and East of the M23 Motorway
- The site is located at a junction with the Main A22 Eastbourne Road and Byers Lane
- Our client advises that plots will be sold on a freehold basis with title absolute (subject to contract).
- The site is adjacent to the proposed Blindley Heath Garden Village which, if approved, would comprise approximately 5000 homes
- The plots are being sold without planning permission
- Numerous plots available (different sizes and prices) please request separate sales particulars to see available plots

The site is adjacent to the proposed Blindley Heath Garden Village which, if approved, would comprise approximately 5000 homes.

NOTE: - Please check the corresponding map in the pictures attached to identify this particular plot. Any Land Registry Title Number in the pictures might not be the title number for this particular plot. The pictures are used for illustration and identification purposes only.

## Land

Online Business Sales are delighted to be instructed by our client who is offering for sale a number of plots of land. Each plot is referenced on the attached plan for ease of information and these particulars relate to one plot only. Other plots are available separately. Our client advises that each plot is to be sold with freehold title absolute (subject to contract) from The Land Registry and that the attached plan is for illustration purposes only.