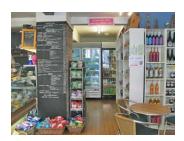

### **GROUND FLOOR**

Secure entrance leading to open plan retail and display area

Large glass fronted food display freezer.

Drinks display chiller

Wall shelving and racking for condiments, jams etc.

Wall mounted menu

2 front chilled server over for cakes, pastries, rolls etc.

Deli chilled display for cheese, meats etc

3x tables and 9x chairs

Milkshake / smoothie machine

Behind counter work area with fitted worktops, soup kettle, slicer, scales, microwaves, panini machines, salad fridge, coffee machine, cash registers, wash basin and hand wash basin.