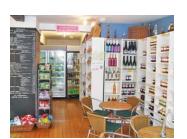

### **GROUND FLOOR**

Secure entrance leading to open plan retail and display area

Large glass fronted food display freezer.

Drinks display chiller

Wall shelving and racking for condiments, jams etc.

Wall mounted menu

2 front chilled server over for cakes, pastries, rolls etc.

Deli chilled display for cheese, meats etc

3x tables and 9x chairs

Milkshake / smoothie machine

Behind counter work area with fitted worktops, soup kettle, slicer, scales, microwaves, panini machines, salad fridge, coffee machine, cash registers, wash basin and hand wash basin.