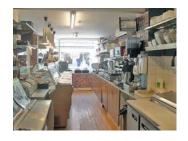

### **GROUND FLOOR**

Secure entrance leading to open plan retail and display area

Large glass fronted food display freezer.

Drinks display chiller

Wall shelving and racking for condiments, jams etc.

Wall mounted menu

2 front chilled server over for cakes, pastries, rolls etc.

Deli chilled display for cheese, meats etc

3x tables and 9x chairs

Milkshake / smoothie machine

Behind counter work area with fitted worktops, soup kettle, slicer, scales, microwaves, panini machines, salad fridge, coffee machine, cash registers, wash basin and hand wash basin.

Rear bakery preparation and storage area with pastry roller table, racks, fridge freezer and storage shelving

Toilet with wash basin

Bakery - Secure open plan room with shelving, mixers, worktops, 2x ovens, fryer, fridge, 2x freezers, proover, double wash basin, hand wash basin and island workspace.