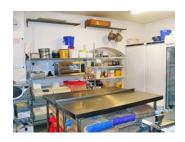

Rear bakery preparation and storage area with pastry roller table, racks, fridge freezer and storage shelving

Toilet with wash basin

Bakery - Secure open plan room with shelving, mixers, worktops, 2x ovens, fryer, fridge, 2x freezers, proover, double wash basin, hand wash basin and island workspace.