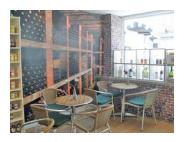

2 front chilled server over for cakes, pastries, rolls etc.

Deli chilled display for cheese, meats etc

3x tables and 9x chairs

Milkshake / smoothie machine

Behind counter work area with fitted worktops, soup kettle, slicer, scales, microwaves, panini machines, salad fridge, coffee machine, cash registers, wash basin and hand wash basin.