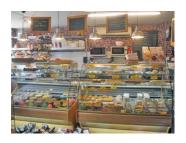

### **GROUND FLOOR**

Secure entrance leading to open plan retail and display area

Large glass fronted food display freezer.

Drinks display chiller

Wall shelving and racking for condiments, jams etc.

Wall mounted menu

2 front chilled server over for cakes, pastries, rolls etc.

Deli chilled display for cheese, meats etc

3x tables and 9x chairs

Milkshake / smoothie machine

Behind counter work area with fitted worktops, soup kettle, slicer, scales, microwaves, panini machines, salad fridge, coffee machine, cash registers, wash basin and hand wash basin.