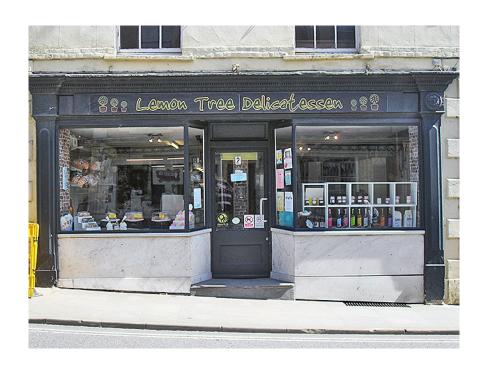

# Ref: 2948 - The Lemon Tree Deli

2 High Street Wincanton Somerset BA9 9JP

WELL PRESENTED & POPULAR BAKERY/DELI - SOMERSET
Stock included in the asking price
Situated in the desirable area of Wincanton
All of the shop equipment is new
Scope for further development
Advised annual turnover of £120,000
Handover period available
Genuine reason for sale
LEASEHOLD (Price or Nearest Offer)

### Location

This superb bakery/deli delicatessen is located in Wincanton which is a small Somerset town lying just north of the A303 and offers a range of day to day facilities including banks, doctors surgeries, schools and two supermarkets. It is approximately six miles from the mainline railway station at Gillingham with services to London, Waterloo and Exeter. A few miles to the north are Castle Cary and Bruton, which are on the London Paddington line and the much improved A303 which links with the M3 is literally minutes away and provides east west travel. Wincanton is a typical Somerset town close to many delightful villages and places of interest such as the abbey town of Sherborne, the cathedral city of Salisbury and the ancient hilltop town of Shaftesbury. The larger town of Yeovil is approximately 15 miles distant.