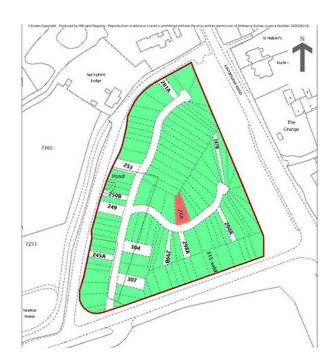

Byers Lane South Godstone Godstone Surrey RH9 8JH

- Land in plots for sale near London M25 (this listing is for one plot only) Plot 280
- Each plot being offered for sale is part of a larger area over two sites with a total area of approximately 19.37 acres (7.84 hectares). The two sites have been professionally divided into 319 plots and registered with The Land Registry. Over 280+ plots have already been sold.
- Superb location just south of the M25 London Orbital Motorway and East of the M23 Motorway
- The site is located at a junction with the Main A22 Eastbourne Road and Byers Lane
- Our client advises that plots will be sold on a freehold basis with title absolute (subject to contract).
- The site is adjacent to the proposed Blindley Heath Garden Village which, if approved, would comprise approximately 5000 homes
- The plots are being sold without planning permission
- Numerous plots available (different sizes and prices) please request separate sales particulars to see available plots

The site is adjacent to the proposed Blindley Heath Garden Village which, if approved, would comprise approximately 5000 homes.

NOTE: - Please check the corresponding map in the pictures attached to identify this particular plot. Any Land Registry Title Number in the pictures might not be the title number for this particular plot. The pictures are used for illustration and identification purposes only.

## Land

Online Business Sales are delighted to be instructed by our client who is offering for sale a number of plots of land. Each plot is referenced on the attached plan for ease of information and these particulars relate to one plot only. Other plots are available separately. Our client advises that each plot is to be sold with freehold title absolute (subject to contract) from The Land Registry and that the attached plan is for illustration purposes only.