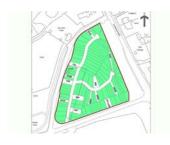

Byers Lane South Godstone Godstone Surrey RH9 8JH

- Land in plots for sale near London M25 (this listing is for one plot only) Plot 280
- Each plot being offered for sale is part of a larger area over two sites with a total area of approximately 19.37 acres (7.84 hectares). The two sites have been professionally divided into 319 plots and registered with The Land Registry. Over 280+ plots have already been sold.
- Superb location just south of the M25 London Orbital Motorway and East of the M23 Motorway
- The site is located at a junction with the Main A22 Eastbourne Road and Byers Lane
- Our client advises that plots will be sold on a freehold basis with title absolute (subject to contract).
- The site is adjacent to the proposed Blindley Heath Garden Village which, if approved, would comprise approximately 5000 homes
- The plots are being sold without planning permission
- Numerous plots available (different sizes and prices) please request separate sales particulars to see available plots

## Land

Online Business Sales are delighted to be instructed by our client who is offering for sale a number of plots of land. Each plot is referenced on the attached plan for ease of information and these particulars relate to one plot only. Other plots are available separately. Our client advises that each plot is to be sold with freehold title absolute (subject to contract) from The Land Registry and that the attached plan is for illustration purposes only.