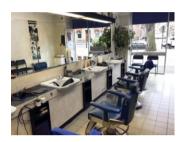

# Accommodation

A well signed premises with glazed frontage (ideal for displays) briefly comprising:

Open plan salon - well equipped to suit trade Waiting area 4 cutting stations Wash station Ancillary area WC