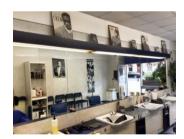

# Accommodation

A well signed premises with glazed frontage (ideal for displays) briefly comprising:

Open plan salon - well equipped to suit trade Waiting area 4 cutting stations Wash station Ancillary area WC