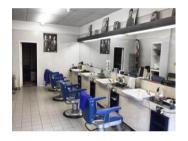

# Accommodation

A well signed premises with glazed frontage (ideal for displays) briefly comprising:

Open plan salon - well equipped to suit trade Waiting area 4 cutting stations Wash station Ancillary area WC