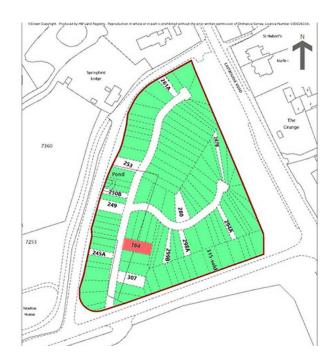

Byers Lane South Godstone Godstone Surrey **RH9 8JH** 

- Land in plots for sale near London M25 (this listing is for one plot only) Plot 304
- Each plot being offered for sale is part of a larger area over two sites with a total area of approximately 19.37 acres (7.84 hectares). The two sites have been professionally divided into 319 plots and registered with The Land Registry. Over 280+ plots have already been sold.
- **Superb location just south of the M25 London Orbital Motorway** and East of the M23 Motorway
- The site is located at a junction with the Main A22 Eastbourne **Road and Byers Lane**
- Our client advises that plots will be sold on a freehold basis with title absolute (subject to contract).
- The site is adjacent to the proposed Blindley Heath Garden Village which, if approved, would comprise approximately 5000
- The plots are being sold without planning permission
- Numerous plots available (different sizes and prices) please request separate sales particulars to see available plots

## Land

Online Business Sales are delighted to be instructed by our client who is offering for sale a number of plots of land. Each plot is referenced on the attached plan for ease of information and these particulars relate to one plot only. Other plots are available separately. Our client advises that each plot is to be sold with freehold title absolute (subject to contract) from The Land Registry and that the attached plan is for illustration purposes only.

The site is adjacent to the proposed Blindley Heath Garden Village which, if approved, would comprise approximately 5000 homes.

NOTE: - Please check the corresponding map in the pictures attached to identify this particular plot. Any Land Registry Title Number in the pictures might not be the title number for this particular plot. The pictures are used for illustration and identification purposes only.