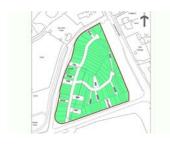

## Land

Online Business Sales are delighted to be instructed by our client who is offering for sale a number of plots of land. Each plot is referenced on the attached plan for ease of information and these particulars relate to one plot only. Other plots are available separately. Our client advises that each plot is to be sold with freehold title absolute (subject to contract) from The Land Registry and that the attached plan is for illustration purposes only.

The site is adjacent to the proposed Blindley Heath Garden Village which, if approved, would comprise approximately 5000 homes.

NOTE: - Please check the corresponding map in the pictures attached to identify this particular plot. Any Land Registry Title Number in the pictures might not be the title number for this particular plot. The pictures are used for illustration and identification purposes only.